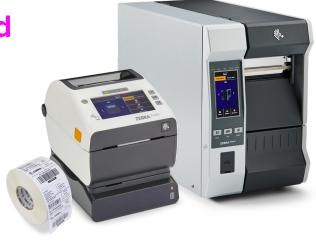

# **Replacement Printheads at No Cost**

Printheads wear down. Quality suffers, the you pay for replacements. You may think that's the cost of doing business, but actually it's an unnecessary cost. When you enroll in Zebra's Printhead Protection Program, you receive new printheads and it costs you nothing.

The Zebra Printhead Protection Program enables you to receive new printheads as part of a package deal to reward the purchase of Zebra Certified Supplies.

The reality is you could save considerable amounts of money by participating in the Zebra Printhead Protection Program. Remove replacements printheads from your expense list.

Zebra Certified Supplies are optimized for use with Zebra printers. To participate in the Printhead Protection Program and benefit from replacement printheads, you simply need to commit to a label print volumne using Zebra Certified Supplies. Once you have, all of your replacement printheads are covered within the program.